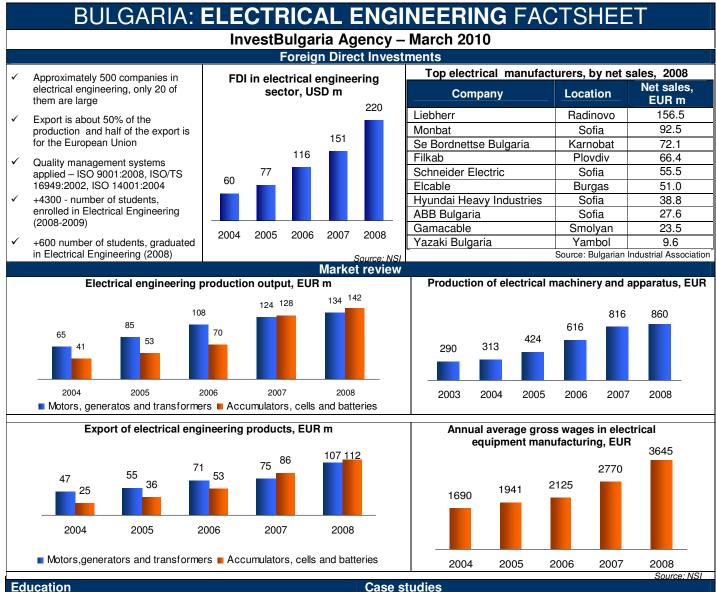

## Education

Electrical Engineering Schools

| Number of students in electrical engineering (2008/2009) |         |       |             |
|----------------------------------------------------------|---------|-------|-------------|
| City                                                     | Enroll. | Grad. | Total       |
| Sofia                                                    | 2156    | 416   | 2572        |
| Plovdiv                                                  | 319     | 37    | 356         |
| Varna                                                    | 810     | 183   | 993         |
| Rouse                                                    | 366     | 70    | 436         |
| Gabrovo                                                  | 686     | 47    | 733         |
|                                                          |         |       | Source: NSI |